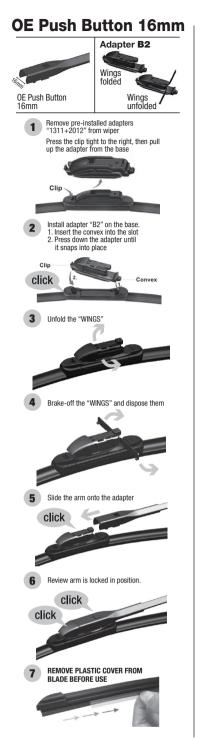

## **BARDAHL** Universal Beam Blade Installation Instructions



## **BARDAHL** Universal Beam Blade Installation Instructions







Adapter D OE Side Pin Flat End 6mm Remove pre-installed adapters "1311+2012" from wiper 1 Press the clip tight to the right, then pull up the adapter from the base Clin Install adapter "D" on the base. 1. Insert the convex into the slot 2. Press down the adapter until it snaps into place 2 Clin click Convex 3 Remove the TOP of adapter "D' pressing side tabs. VIV-1 4 Insert the arm in the center hole and turn to the side Reposition the TOP: "ARROWS" need to head 5 the same way. Push down & Click in position ARROWS need click to head the same way Review arm is locked in position. REMOVE PLASTIC COVER FROM BLADE BEFORE USE 7

**OE Side Pin Flat End** 



The Leading Edge™ Bardahl MFG. Seattle, USA



Full Installation Instructions also available by scanning QR Code above or visiting Bar