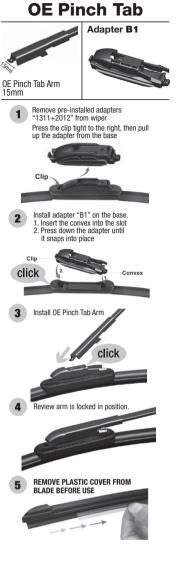

## **BARDAHL** Universal Beam Blade Installation Instructions



## **BARDAHL** Universal Beam Blade Installation Instructions







Adapter D OE Side Pin Flat End 6mm Remove pre-installed adapters "1311+2012" from wiper 1 Press the clip tight to the right, then pull up the adapter from the base Clin Install adapter "D" on the base. 1. Insert the convex into the slot 2. Press down the adapter until it snaps into place 2 Clin click Convex 3 Remove the TOP of adapter "D' pressing side tabs. VIV-1 4 Insert the arm in the center hole and turn to the side Reposition the TOP: "ARROWS" need to head 5 the same way. Push down & Click in position ARROWS need click to head the same way Review arm is locked in position. REMOVE PLASTIC COVER FROM BLADE BEFORE USE 7

**OE Side Pin Flat End** 



The Leading Edge™ Bardahl MFG. Seattle, USA



Full Installation Instructions also available by scanning QR Code above or visiting Bardahl