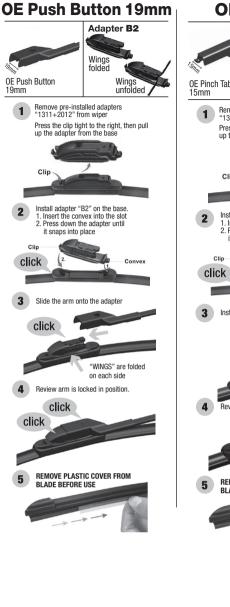

## **BARDAHL** Universal Beam Blade Installation Instructions



## **BARDAHL** Universal Beam Blade Installation Instructions







Adapter D OE Side Pin Flat End 6mm Remove pre-installed adapters "1311+2012" from wiper 1 Press the clip tight to the right, then pull up the adapter from the base Clin Install adapter "D" on the base. 1. Insert the convex into the slot 2. Press down the adapter until it snaps into place 2 Clin click Convex 3 Remove the TOP of adapter "D' pressing side tabs. VIV-1 4 Insert the arm in the center hole and turn to the side Reposition the TOP: "ARROWS" need to head 5 the same way. Push down & Click in position ARROWS need click to head the same way Review arm is locked in position. REMOVE PLASTIC COVER FROM BLADE BEFORE USE 7

**OE Side Pin Flat End** 



The Leading Edge™ Bardahl MFG. Seattle, USA



Full Installation Instructions also available by scanning QR Code above or visiting Barda