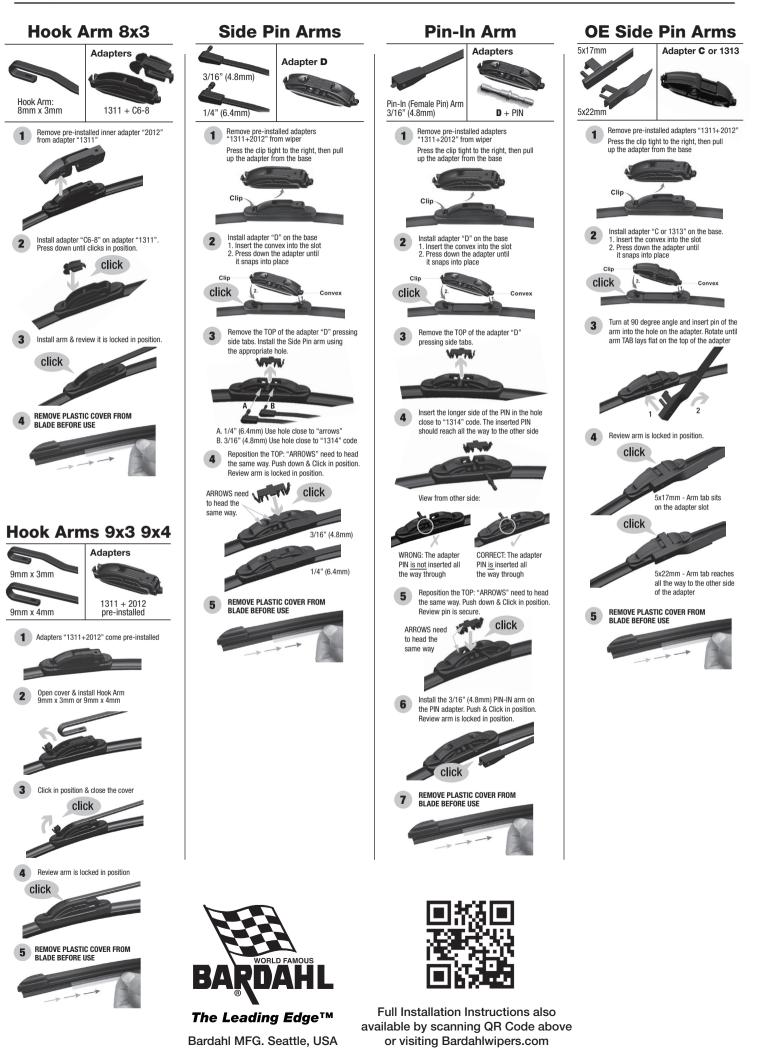

## **BARDAHL** Universal Beam Blade Installation Instructions



## **BARDAHL** Universal Beam Blade Installation Instructions







Adapter D OE Side Pin Flat End 6mm Remove pre-installed adapters "1311+2012" from wiper 1 Press the clip tight to the right, then pull up the adapter from the base Clin Install adapter "D" on the base. 1. Insert the convex into the slot 2. Press down the adapter until it snaps into place 2 Clin click Convex 3 Remove the TOP of adapter "D' pressing side tabs. VIV-1 4 Insert the arm in the center hole and turn to the side Reposition the TOP: "ARROWS" need to head 5 the same way. Push down & Click in position ARROWS need click to head the same way Review arm is locked in position. REMOVE PLASTIC COVER FROM BLADE BEFORE USE 7

**OE Side Pin Flat End** 



The Leading Edge™ Bardahl MFG. Seattle, USA



Full Installation Inst